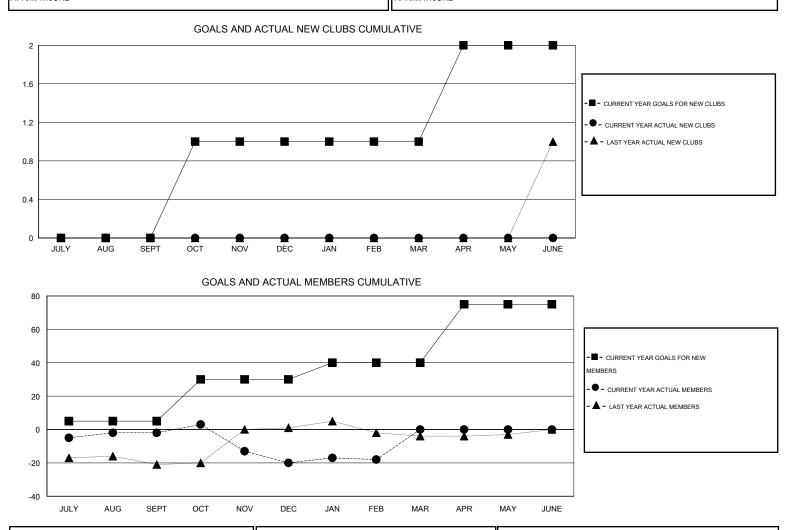

## District 201T1

Results as of: 2/29/2016

| GMT: John Mu          | uller            |           | LOCATIO          | N AUSTRAL        | IA                    | GMT CA 7           |                                     |                    |                  |
|-----------------------|------------------|-----------|------------------|------------------|-----------------------|--------------------|-------------------------------------|--------------------|------------------|
|                       |                  | Clubs     |                  |                  | Members               |                    |                                     |                    |                  |
| RESULTS FOR 2015-2016 |                  |           |                  |                  | RESULTS FOR 2015-2016 |                    |                                     |                    |                  |
| QUARTER               | NEW CLUB<br>GOAL | NEW CLUBS | DROPPED<br>CLUBS | NET<br>GAIN/LOSS | QUARTER               | NEW MEMBER<br>GOAL | CHARTER AND<br>NEW MEMBERS<br>ADDED | DROPPED<br>MEMBERS | NET<br>GAIN/LOSS |
| JULY/AUG/SEPT         | 0                | 0         | 0                | 0                | JULY/AUG/SEPT         | 5                  | 26                                  | 28                 | -2               |
| OCT/NOV/DEC           | 1                | 0         | 0                | 0                | OCT/NOV/DEC           | 25                 | 18                                  | 36                 | -18              |
| JAN/FEB/MAR           | 0                | 0         | 0                | 0                | JAN/FEB/MAR           | 10                 | 17                                  | 15                 | 2                |
| APR/MAY/JUNE          | 1                | 0         | 0                | 0                | APR/MAY/JUNE          | 35                 | 0                                   | 0                  | 0                |